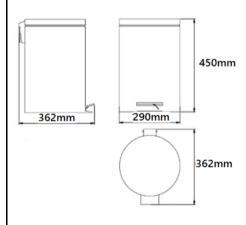

## SANITARY WARE SPECIFICATION SHEET

| Item Descriptions | Mediclinics (Spain) Waste receptacles and     |  |  |
|-------------------|-----------------------------------------------|--|--|
|                   | bins, stainless steel AISI 410, bright finish |  |  |
| Dimensions        | L290 x W362 x H450 mm                         |  |  |
| Model             | PP1321C                                       |  |  |
| Material/ Finish  | Stainless Steel AISI 410 / Bright Finish      |  |  |
| Manufacturer      | Mediclinics, S.A. (Spain)                     |  |  |
| Supplier          | Acme Sanitary Ware Co. Ltd                    |  |  |
|                   | Mr. Eric Wong/ Mr. Don Yuen                   |  |  |
| Contact Tel/Fax   | (852) 2388-7171 / (852) 2710-8012             |  |  |
| E-mail            | acme@acmesanitary.com.hk                      |  |  |
| Website           | www.acmesanitary.com.hk                       |  |  |