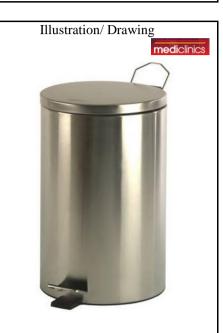

## General description

- Indoor circular body waste bins, 20L
  (PP1321/PP1321C/PP1321CS) capacity, operated by means of a pedal, to rest directly on the floor.
- Suitable for washroomsand in-doors public areas.
  Modelssuitable for public use.
- Strong plastic inner bucket easy to clean and to remove the bin liner.
- · Smooth and silent closinglid that avoids bad odors.
- · Sturdy carrying handle easy to move the bin.

## Components and materials

- · PP1321: steel white epoxy finish.
- · PP1321C: AISI 410 stainless steel, bright finish.
- · PP1321CS: AISI 410 stainless steel, satin finish.
- · BODY: circular. Robust against shocks and misuse.
- LID: circular. Silent and anti-odors. Lid opening based on hinge system made of thermoplastic material.
- **BASE**: made of black thermoplastic, non-slip, insulates the cube bottom of moisture and makes the cube remain stable in place.
- INNER BUCKET: made of polypropylene with metal handle, for easy removal and capacity of 20 L (PP1321/PP1321C/PP1321CS).
- **PEDAL**: metallic with a piece of non-slip black thermoplastic attached on its top. Activates the opening of the lidby pressing.
- **HANDLE**: metallic and located in the upper rear part of the bin to facilitate the transport.